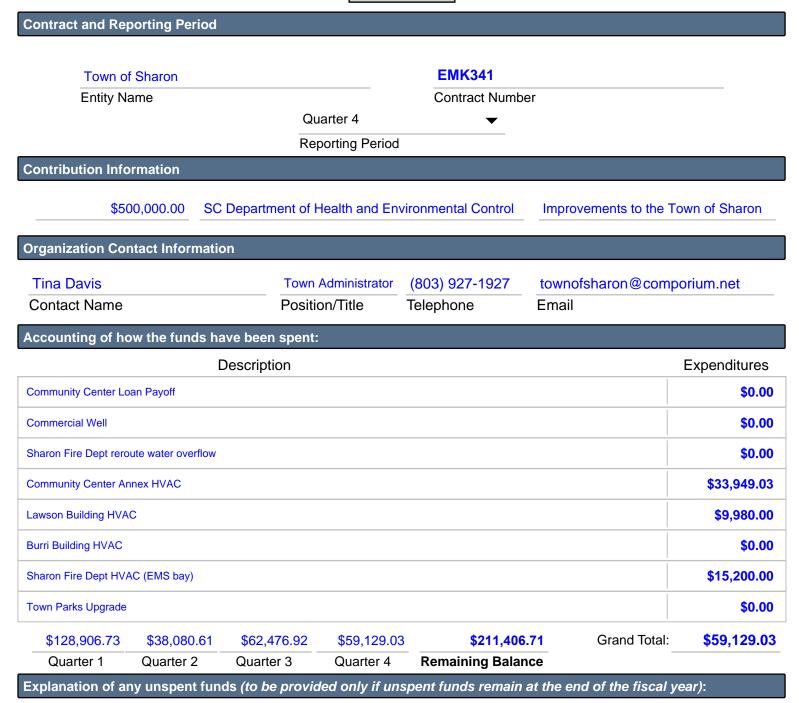

## State of South Carolina Contribution Expenditure Report

PIN: **1602355** 

The Town of Sharon is working to get each one of our projects completed. We should be finishing up at the Community Center Annex very soon and will be moving to start on the Park upgrades. Still need to secure property for the commercial well, but I have begun working on that portion of the project. The Burri Building will most likely be our last project.