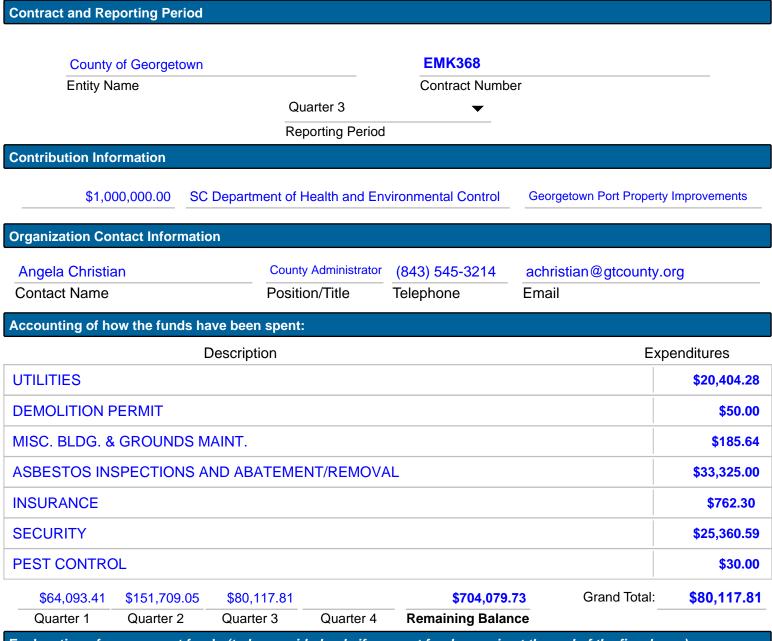

## State of South Carolina Contribution Expenditure Report

PIN: **1608416** 

Explanation of any unspent funds (to be provided only if unspent funds remain at the end of the fiscal year):

We anticipate to have fully spent these funds by December 2026. At this point our consultants, GEL Engineering are in the process of completing various studies, currently waiting for a Determination Letter from DHEC and BCA for a Brownfields Study Grant. We are expecting a few large projects in the near future, including Demolition of the Boat Landing, major repairs