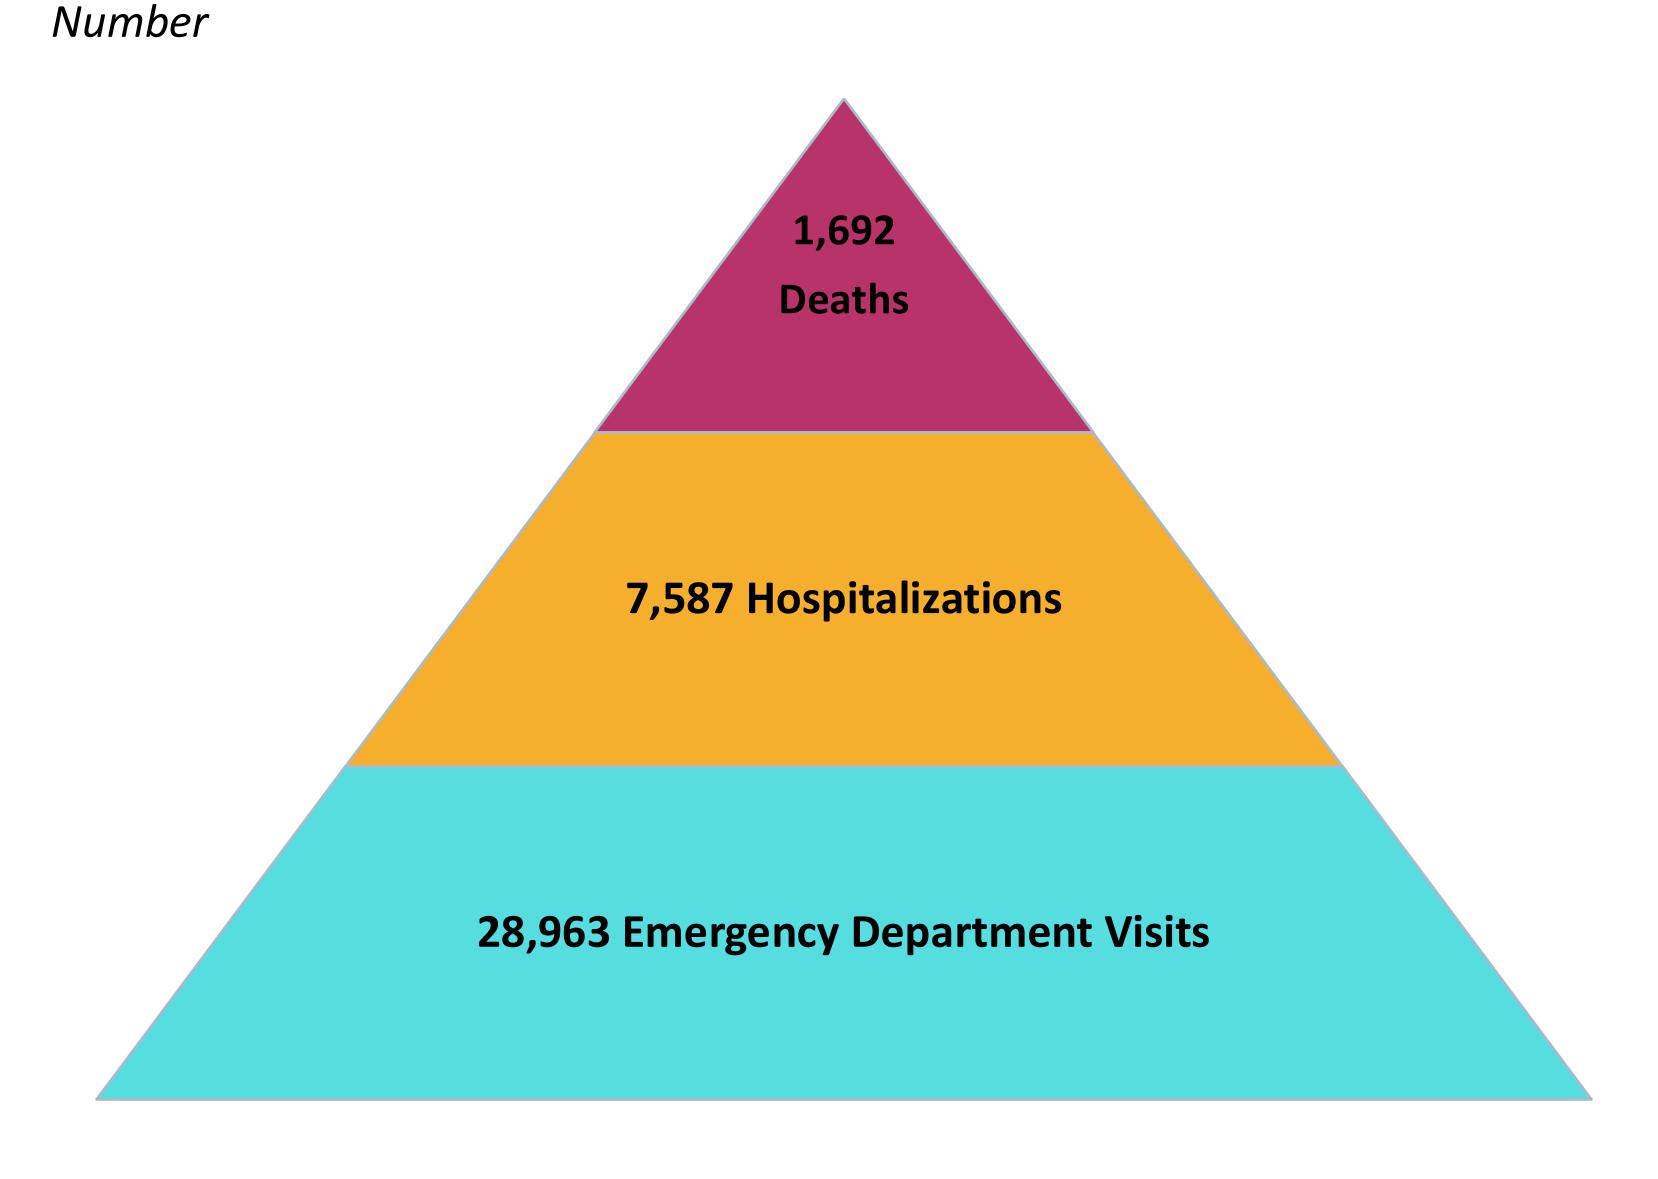

### Injury Pyramid, Spartanburg County

Source: RFA 2016-2020. SC DHEC Vital Statistics 2016-2019