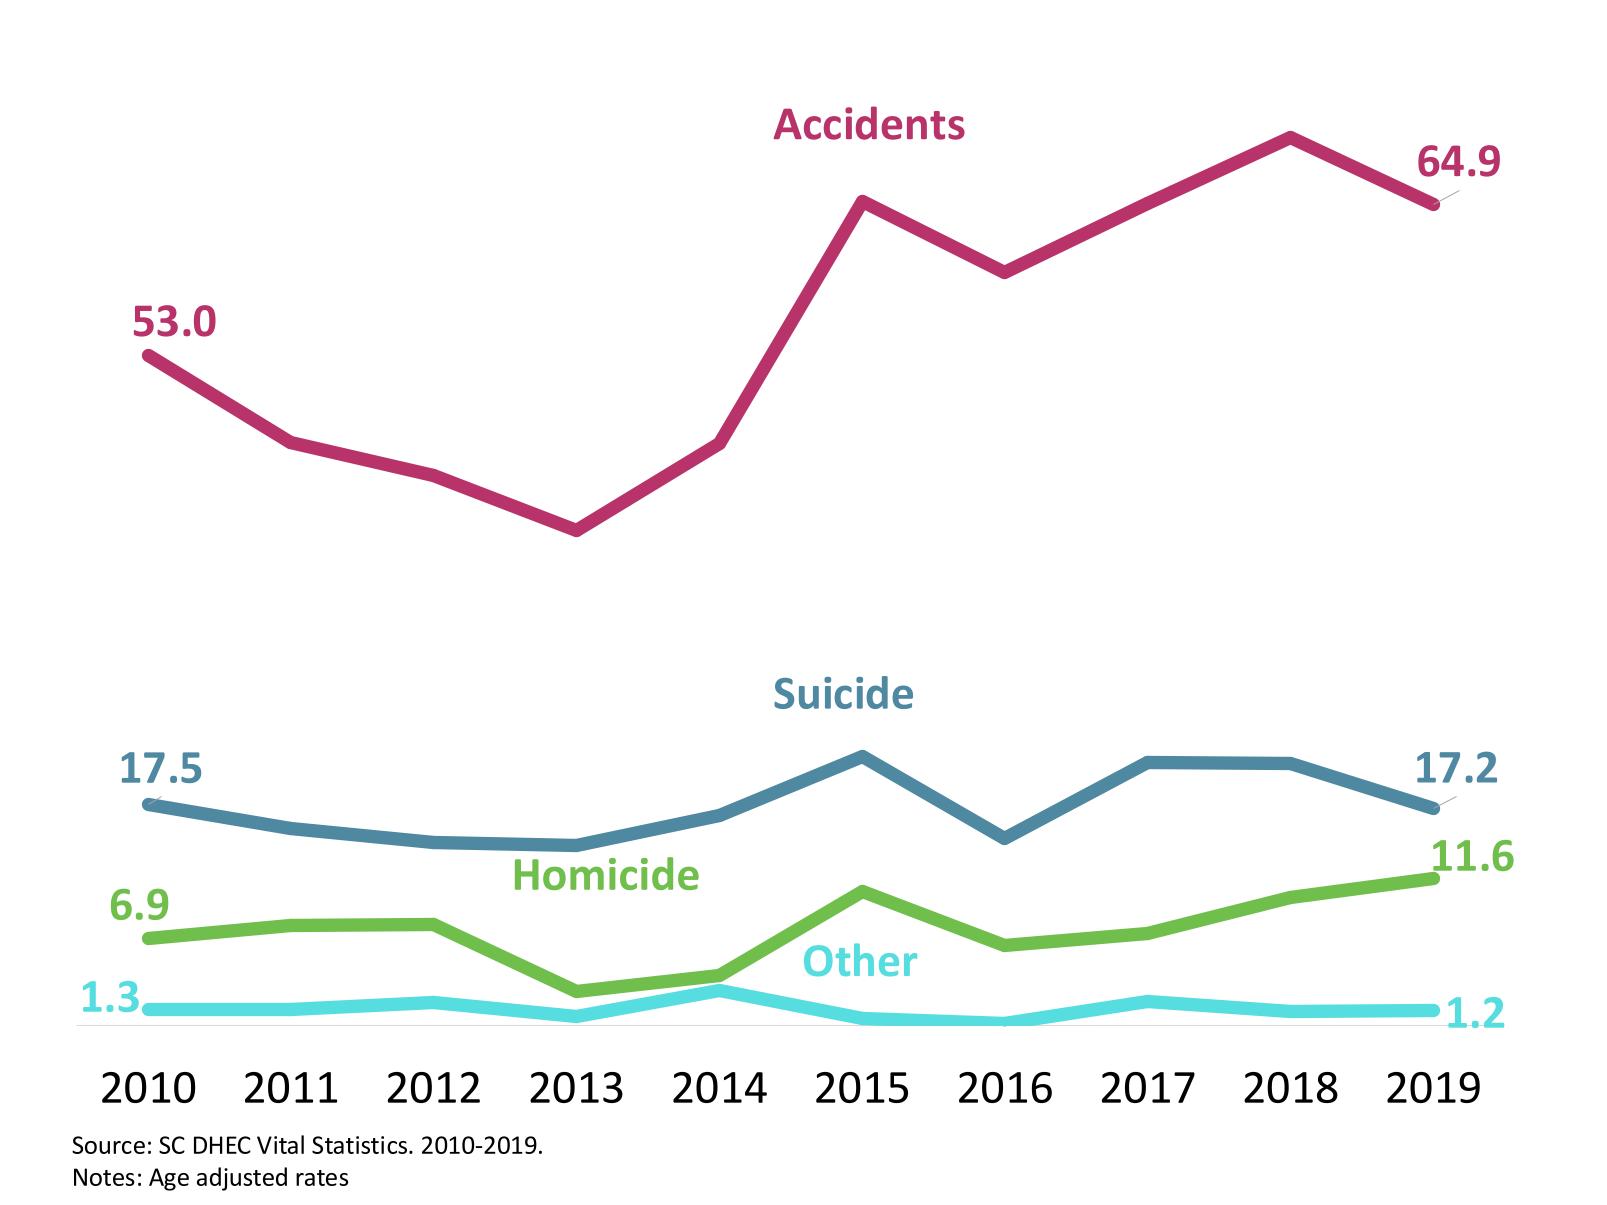

# Injury Spartanburg County



### Overall Injury

### Overall Injury Deaths by Cause, 2010-2019

Rate per 100,000 population



### Injury Pyramid, Spartanburg County



Source: RFA 2016-2020. SC DHEC Vital Statistics 2016-2019

## Injury Highlights

#### Emergency Department Visits Related to Falls, by Race

Source: SC RFA, 2016-2020.



#### Traumatic Brain Injury Emergency Department Visits, by Sex Rate per 100,000 population

Spartanburg South Carolina



### Leading Cause of Injury Deaths by Age Group

| Age Group   | Leading Cause of Injury Death                                    | Number of Total Deaths due to Injury |
|-------------|------------------------------------------------------------------|--------------------------------------|
| 0-4 Years   | Other and unspecified non-transport accidents and their sequelae | 28                                   |
| 5-9 Years   | All other external causes (resi