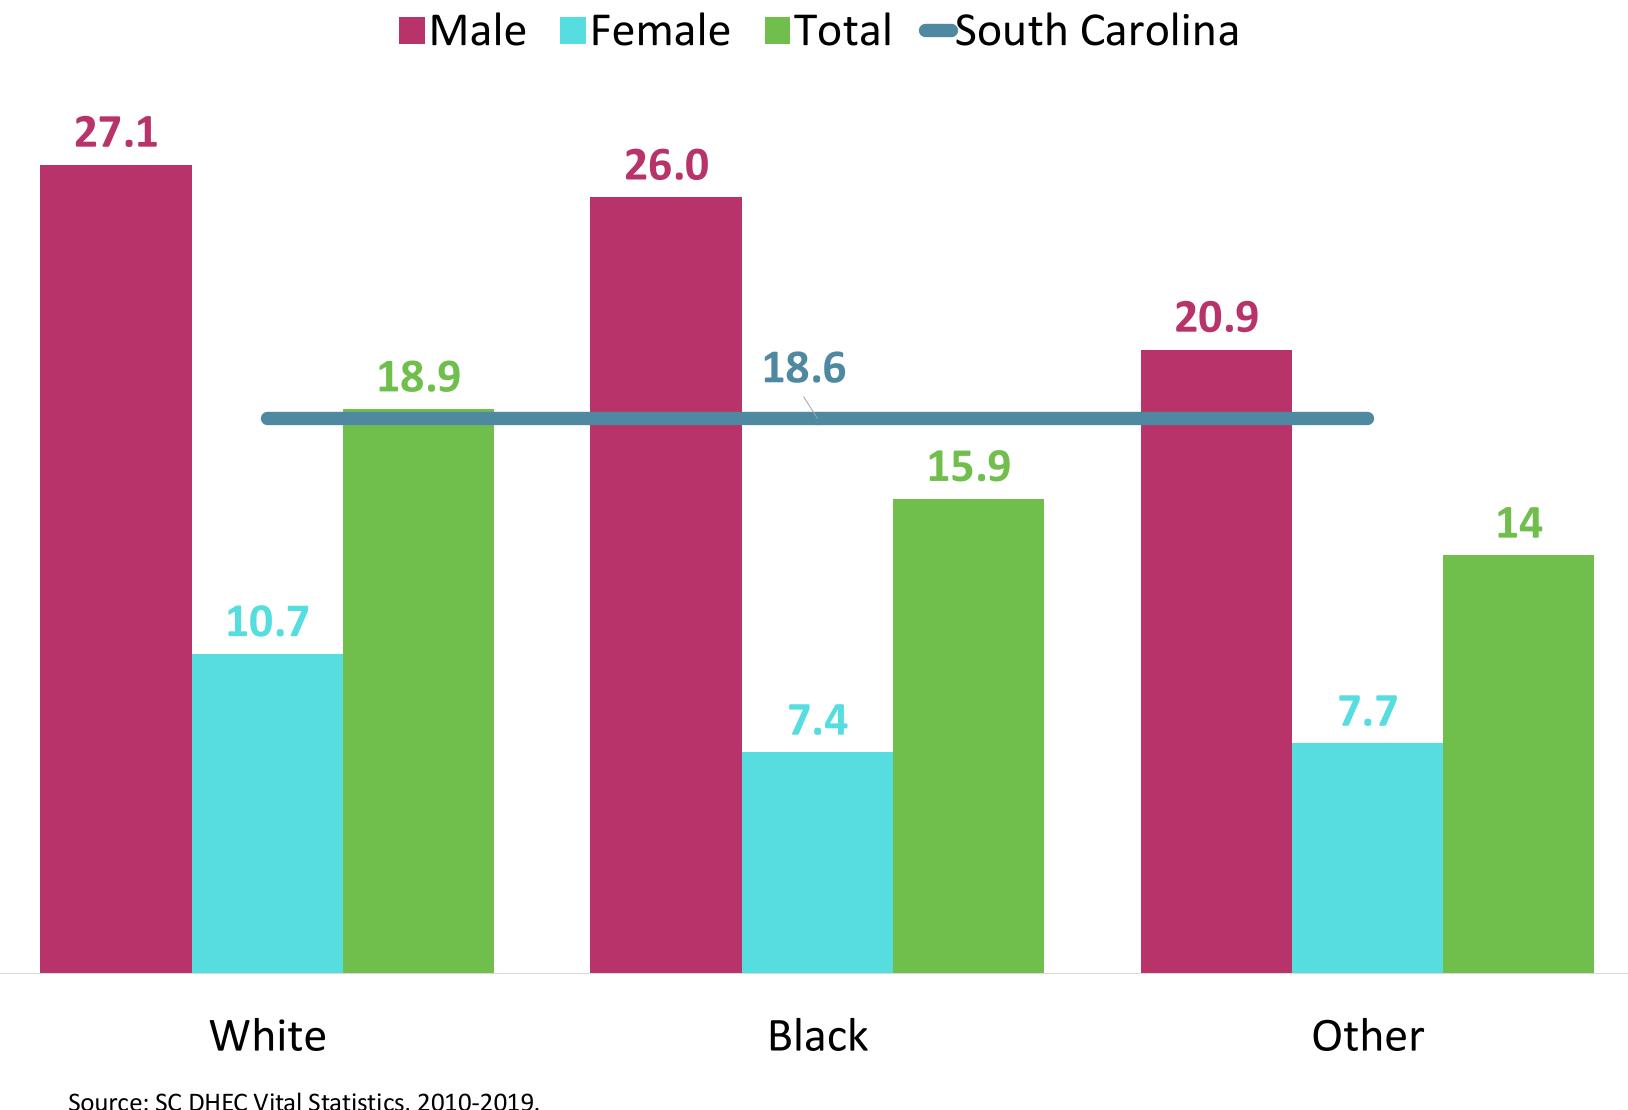

### Motor Vehicle Deaths, by Sex and Race

Rate per 100,000 population

Source: SC DHEC Vital Statistics, 2010-2019.

Note: Age-adjusted.