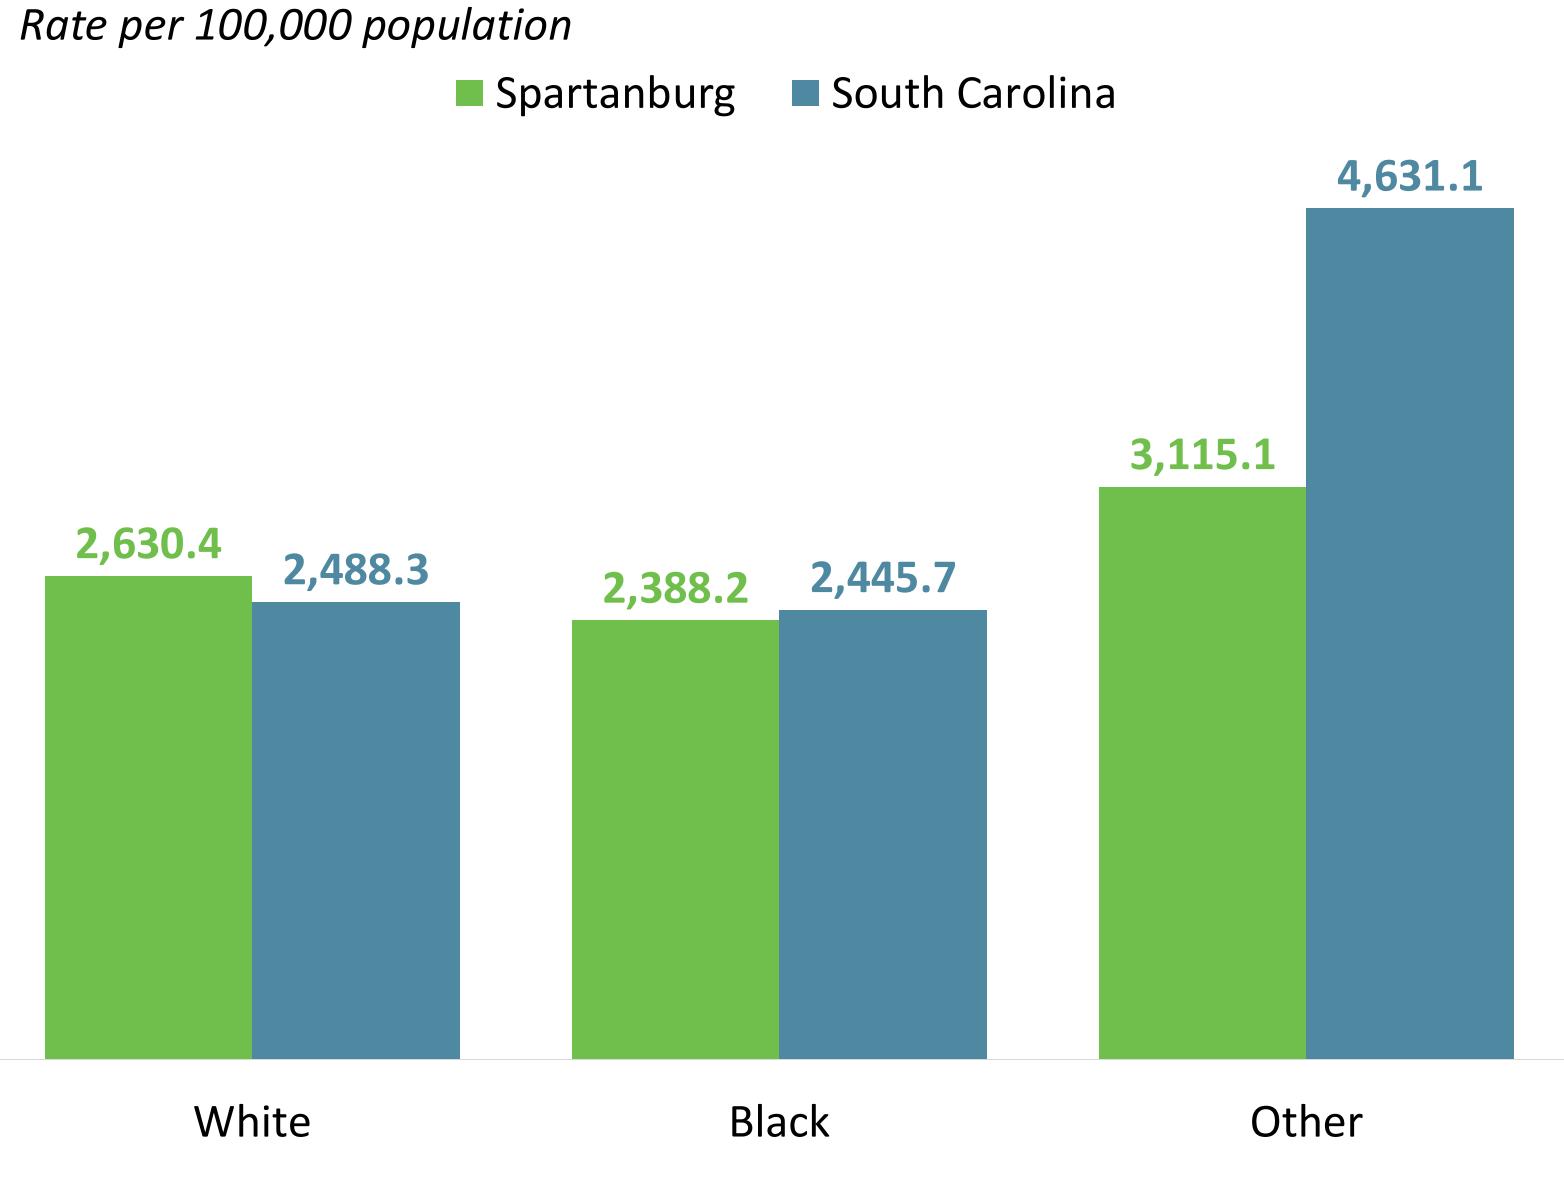

#### Emergency Department Visits Related to Falls, by Race

Source: SC RFA, 2016-2020.