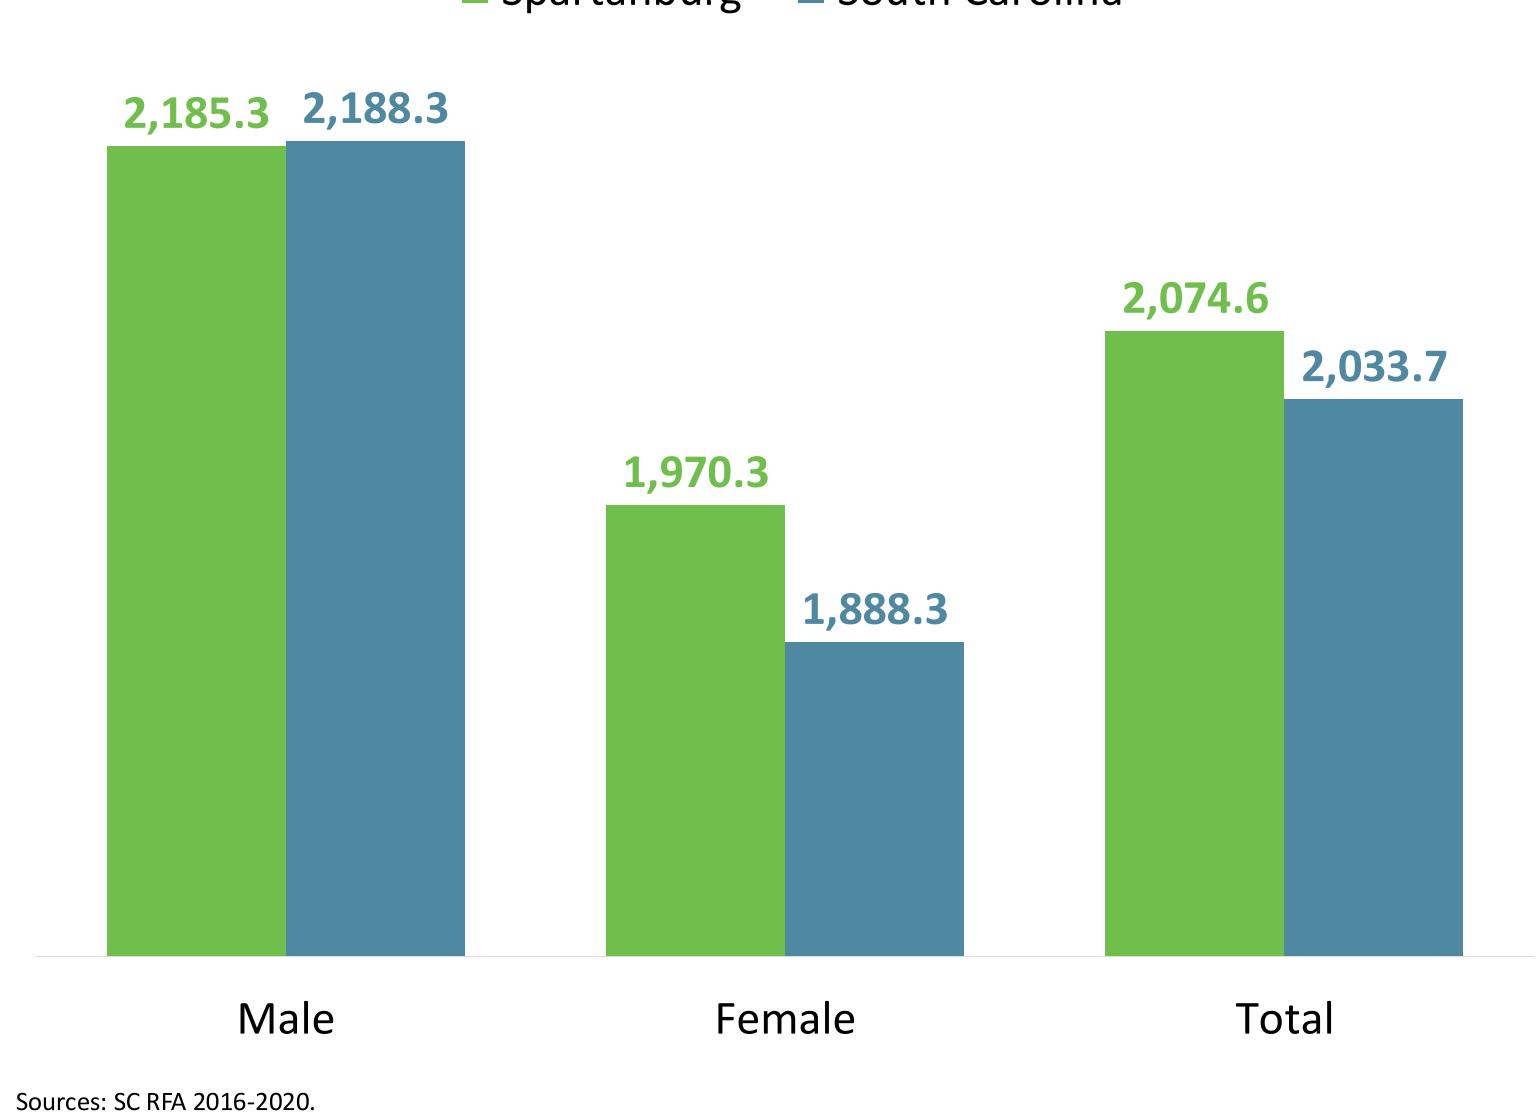

#### Traumatic Brain Injury Emergency Department Visits, by Sex Rate per 100,000 population

Spartanburg South Carolina