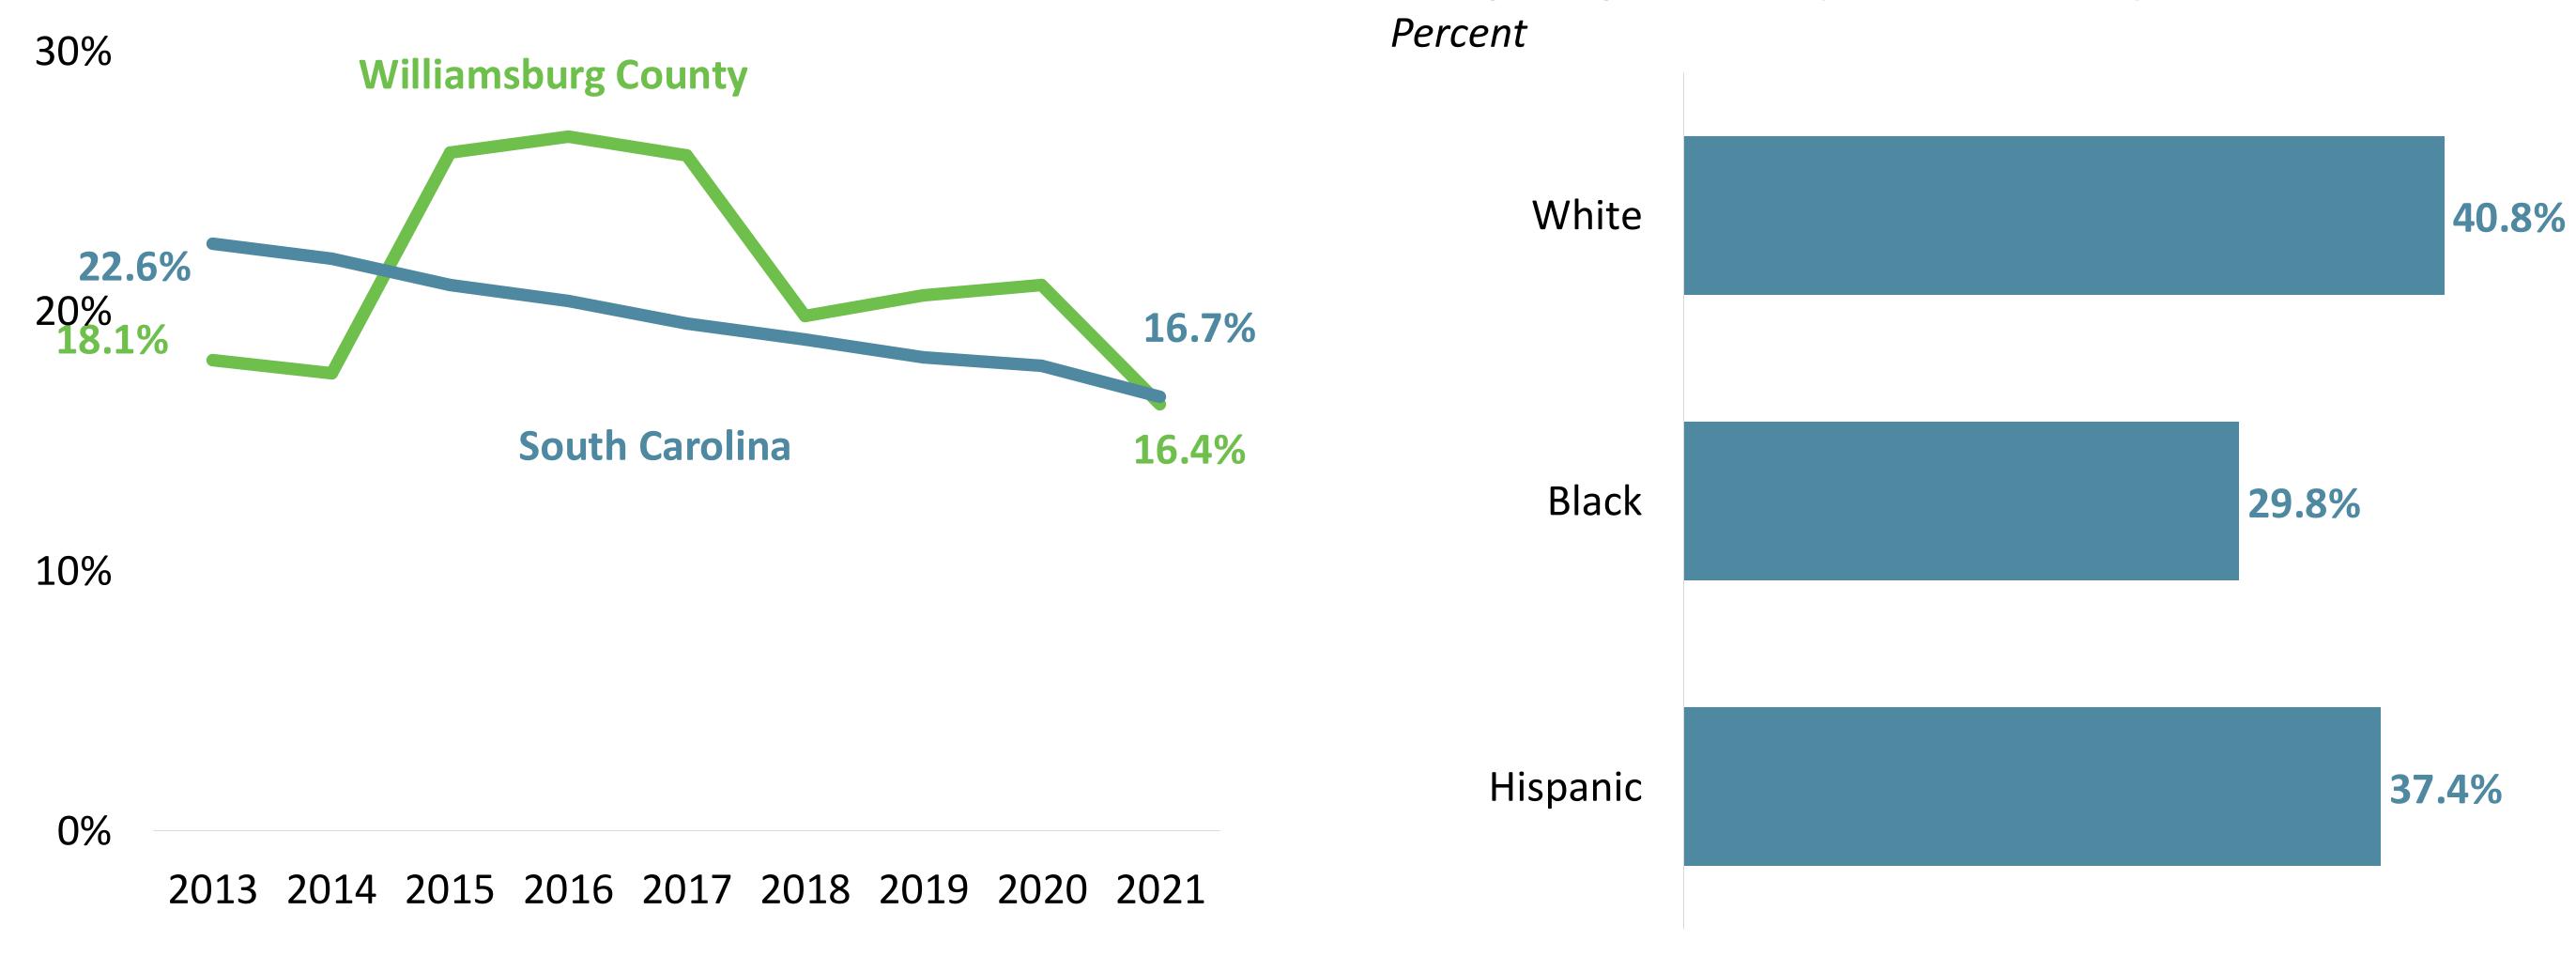

## Tobacco Use

**Current Cigarette Smoking** 

Percent

State Estimates of High School Students Who Report Ever Using E-Cigarettes, by Race/Ethnicity

Source: SC DHEC BRFSS. Note: Adults 18+, three-year rolling averages. Source: SC Youth Tobacco Survey, 2021. Note: High school students grades 9-12.