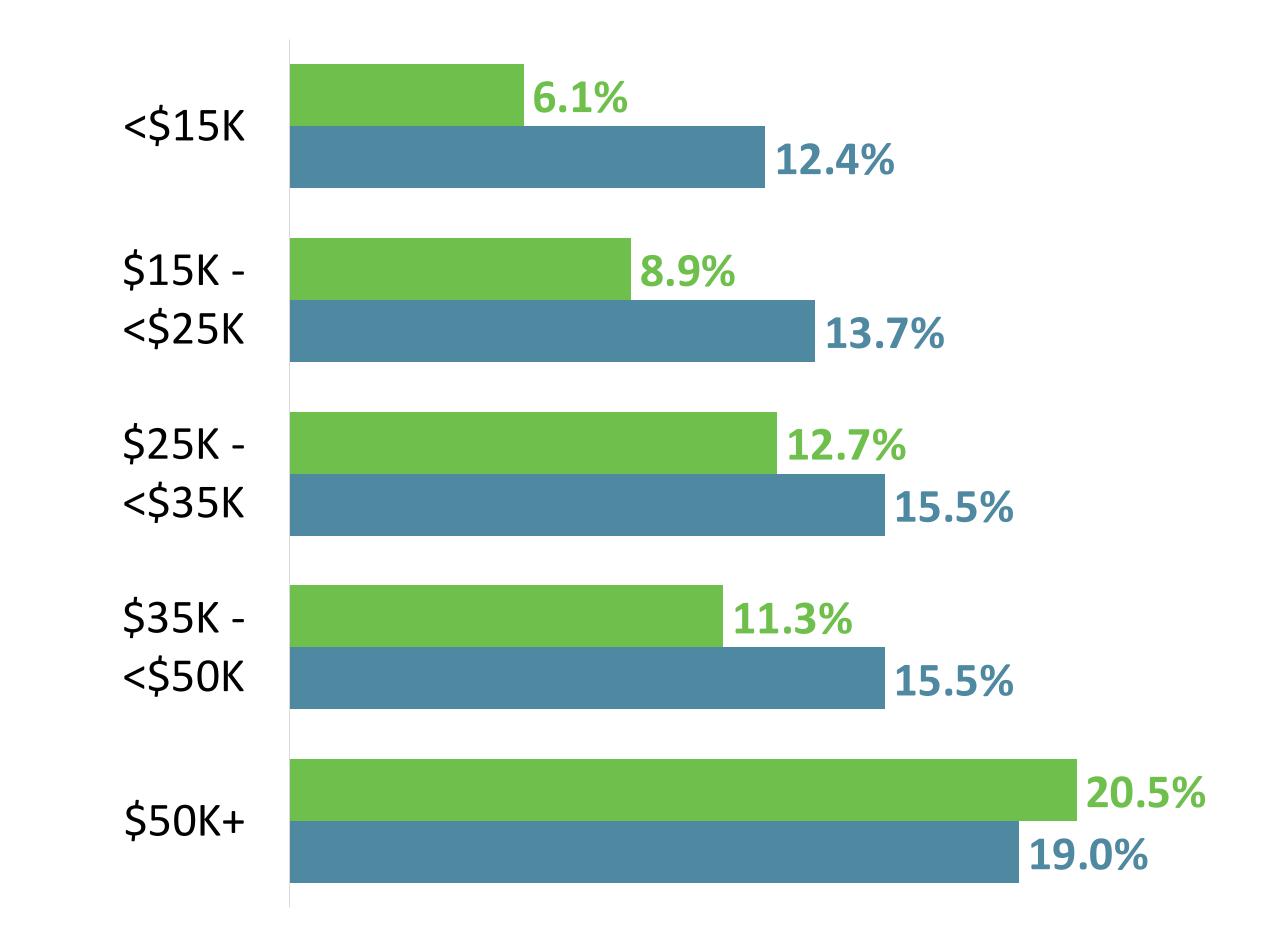

## Behavioral Health Williamsburg County

## Alcohol Use

## Binge Drinking, by Race/Ethnicity

Percent

Williamsburg County

South Carolina

13.0%





Williamsburg County

South Carolina

dhec





non-Hispanic White

non-Hispanic Black

Source: SC DHEC BRFSS, 2011-2021. Note: Adults 18+. Source: SC DHEC BRFSS, 2011-2021. Note: Adults 18+.

## Tobacco Use

**Current Cigarette Smoking** 

Percent

State Estimates of High School Students Who Report Ever Using E-Cigarettes, by Race/Ethnicity



Source: SC DHEC BRFSS. Note: Adults 18+, three-year rolling averages. Source: SC Youth Tobacco Survey, 2021. Note: High school students grades 9-12.