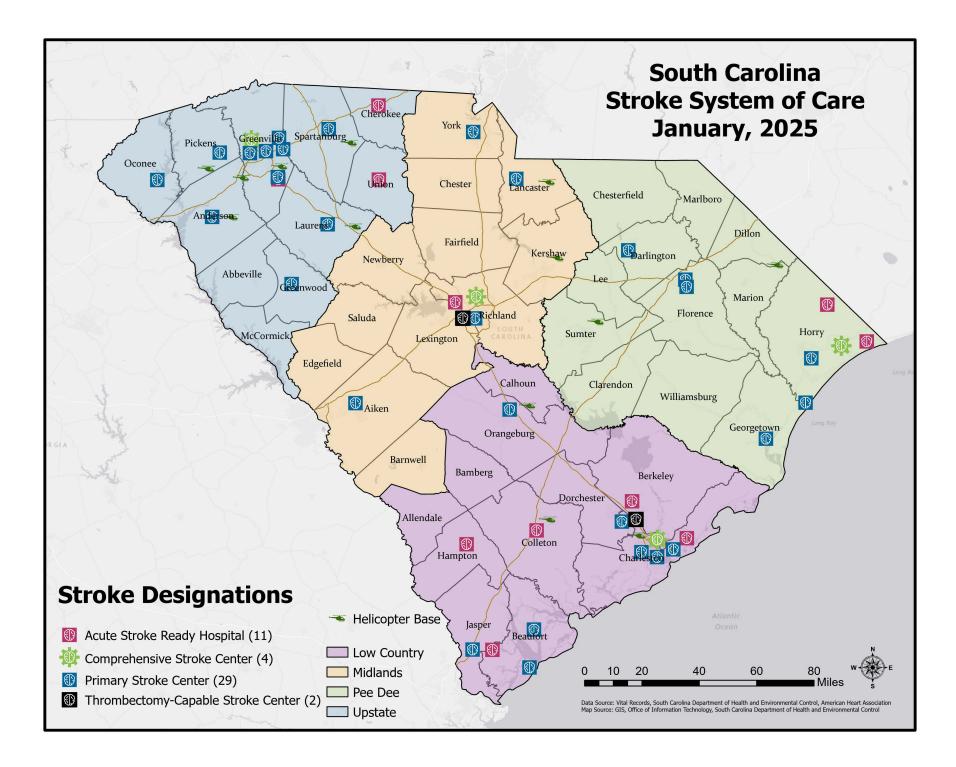

#### **Upstate Region**

#### **Comprehensive Stroke Centers**

Prisma Health Greenville Memorial Hospital (Greenville)

## **Primary Stroke Centers**

AnMed Health Medical Center (Anderson) Bon Secours St Francis Hospital Eastside (Greenville) Bon Secours St. Francis Downtown (Greenville) Prisma Health Baptist Easley Hospital (Easley) Prisma Health Greer Memorial Hospital (Greer) Prisma Health Hillcrest Hospital (Simpsonville) Prisma Health Laurens County Hospital (Clinton) Prisma Health Coonee Memorial Hospital (Seneca) Self Regional Healthcare (Greenwood) SRHS Pelham Medical Center (Greer) SRHS Spartanburg Medical Center (Spartanburg) **Acute Stroke Ready Hospitals** SRHS Cherokee Medical Center (Gaffney)

# Pee Dee Region

# Comprehensive Stroke Centers Grand Strand Medical Center (Myrtle Beach) Primary Stroke Centers Carolina Pines Regional Medical Center (Hartsville) Conway Medical Center (Conway) McLeod Regional Medical Center (Florence) MUSC Health Florence Medical Center (Florence) Tidelands Georgetown Memorial Hospital (Georgetown) Tidelands Waccamaw Community Hospital (Murrells Inlet) Acute Stroke Ready Hospitals McLeod Health Loris (Loris)

McLeod Health Seacoast (Little River)

### Low Country Region

# **Comprehensive Stroke Centers**

MUSC Medical University of South Carolina (Charleston) Thrombectomy Capable Centers

Bon Secours St. Francis Emergency Center (Simpsonville)

#### Midlands Region

### **Comprehensive Stroke Centers**

SRHS Union Medical Center (Union)

Prisma Health Richland Hospital (Columbia)

### **Thrombectomy Capable Centers**

Lexington Medical Center (West Columbia)

### **Primary Stroke Centers**

- Aiken Regional Medical Center (Aiken)
- MUSC Health Lancaster Medical Center (Lancaster)
- Piedmont Medical Center (Rock Hill)
- Prisma Health Baptist Hospital (Columbia)

### **Acute Stroke Ready Hospitals**

Prisma Health Baptist Parkridge (Columbia)

Trident Medical Center (North Charleston) **Primary Stroke Centers** Beaufort Memorial Hospital (Beaufort) Bon Secours St. Francis Hospital (Charleston) Coastal Carolina Hospital (Hardeeville) East Cooper Medical Center (Mount Pleasant) Hilton Head Hospital (Hilton Head Island) MUSC Health Orangeburg (Orangeburg) Roper Hospital (Charleston) Summerville Medical Center (Trident Health Summerville) **Acute Stroke Ready Hospitals** Colleton Medical Center (Walterboro) Hampton Regional Medical Center (Varnville) Roper St. Francis Berkeley Hospital (Summerville) Roper St. Francis Mount Pleasant Hospital (Mount Pleasant) Tidewatch Freestanding Emergency Department (Bluffton)