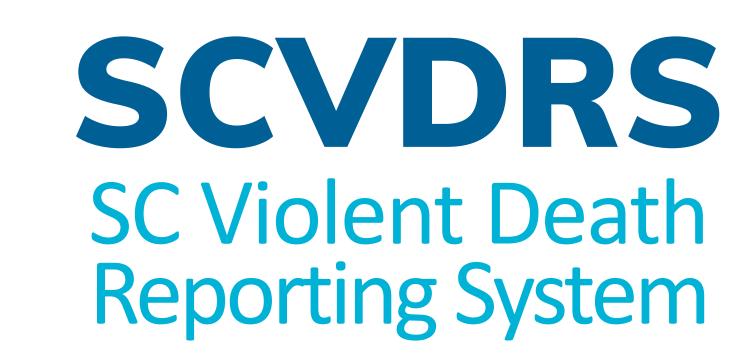

### Suicide, by County

Rate per 100,000 population

Source: SC VDRS, 2017-2021. Notes: Fatal injuries occurred in SC (by county of injury). Population for year 2021 based on single-race estimates and for years prior based on bridge-race estimates.