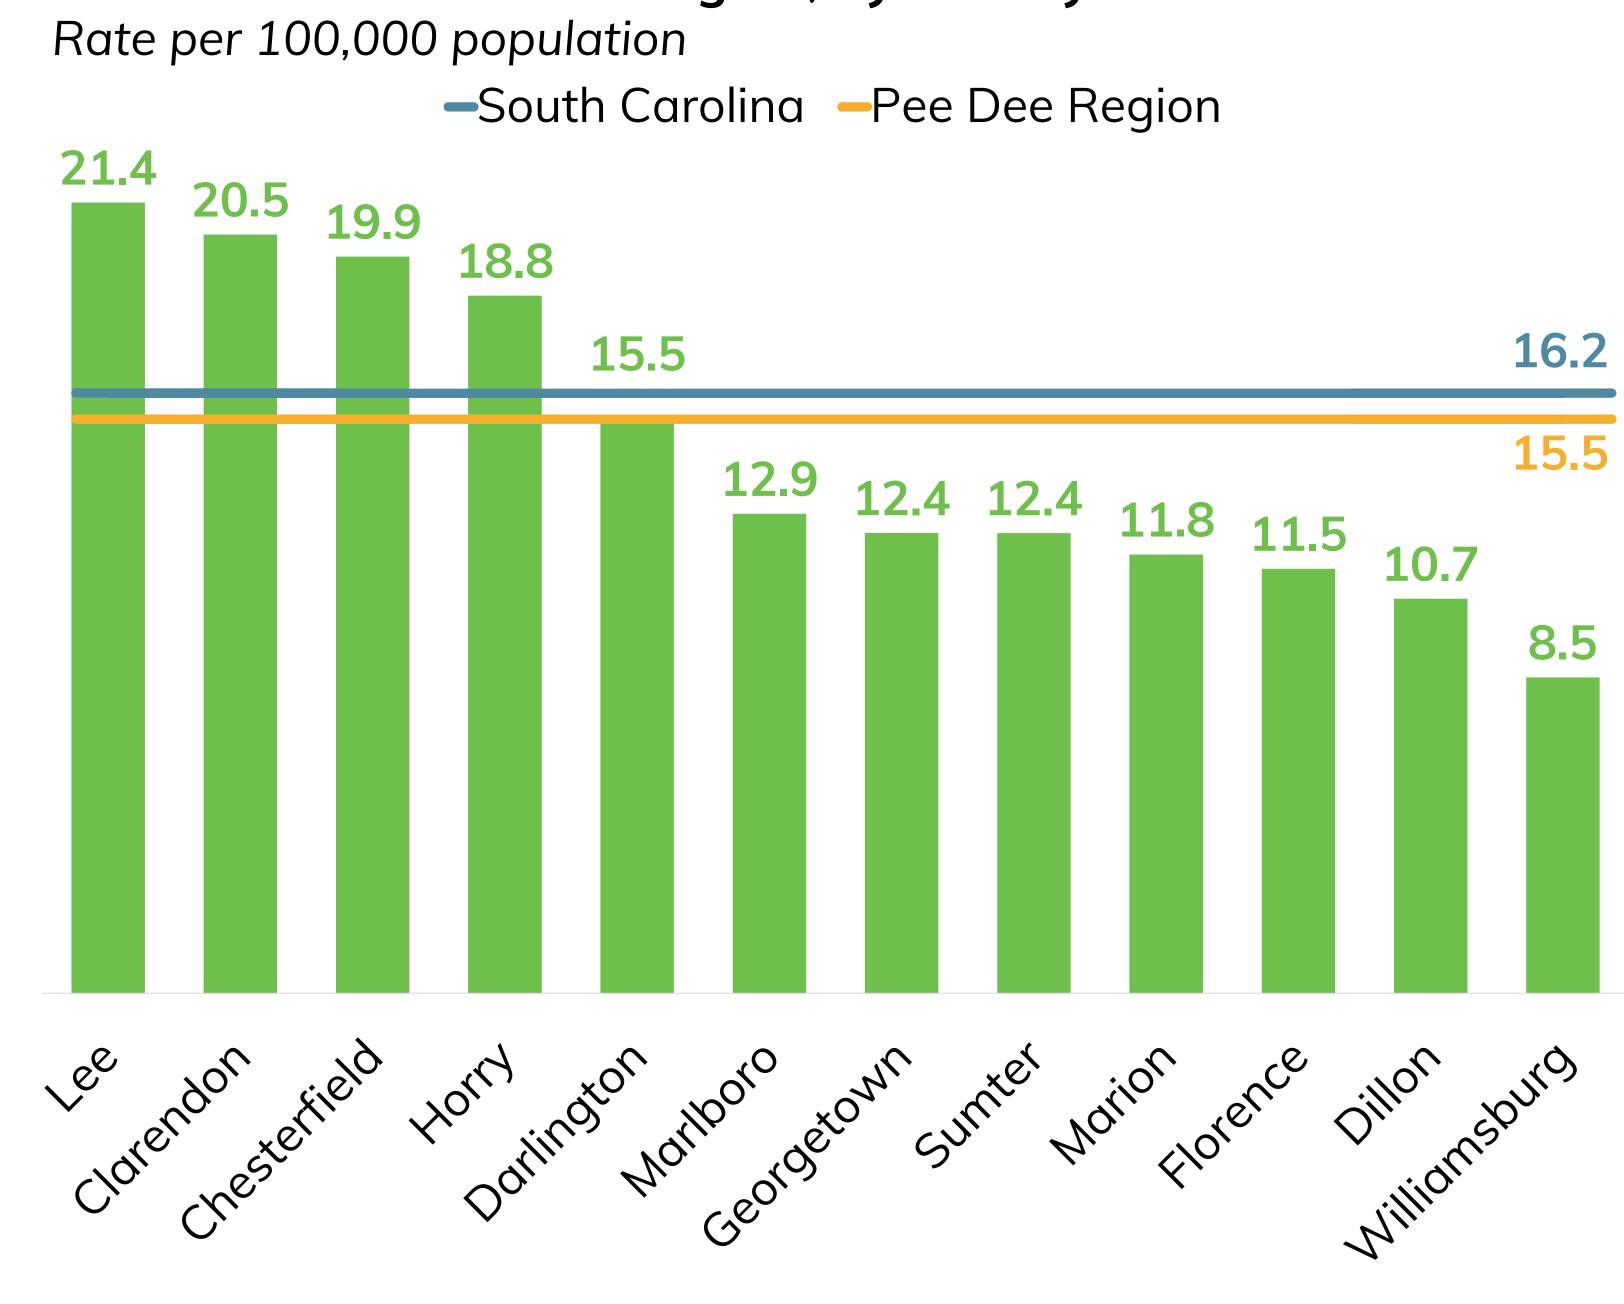

### Suicide, by County

Rate per 100,000 population

Source: SC VDRS, 2017-2021. Notes: Fatal injuries occurred in SC (by county of injury). Population for year 2021 based on single-race estimates and for years prior based on bridge-race estimates.

### Suicide in the Pee Dee Region, by County

Source: SC VDRS, 2017-2021. Note: Population for year 2021 based on single-race estimates and for years prior based on bridge-race estimates.