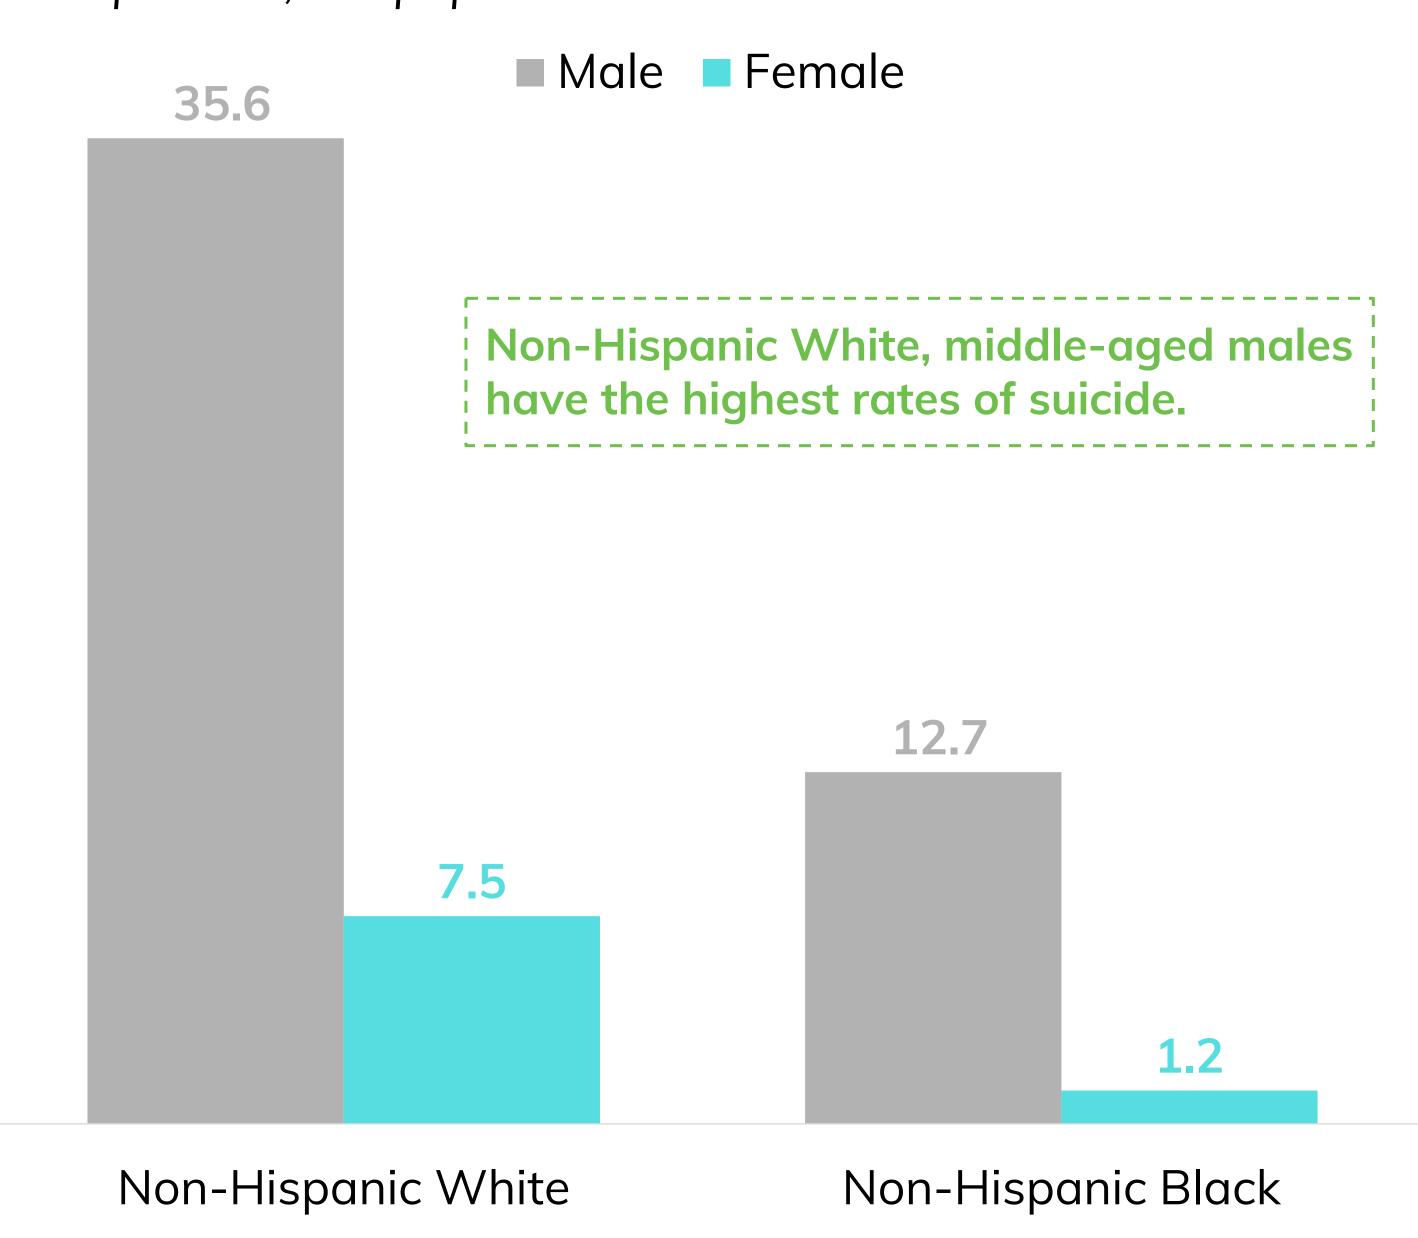

### Suicide in the Pee Dee Region, by County

Source: SC VDRS, 2017-2021. Note: Population for year 2021 based on single-race estimates and for years prior based on bridge-race estimates.