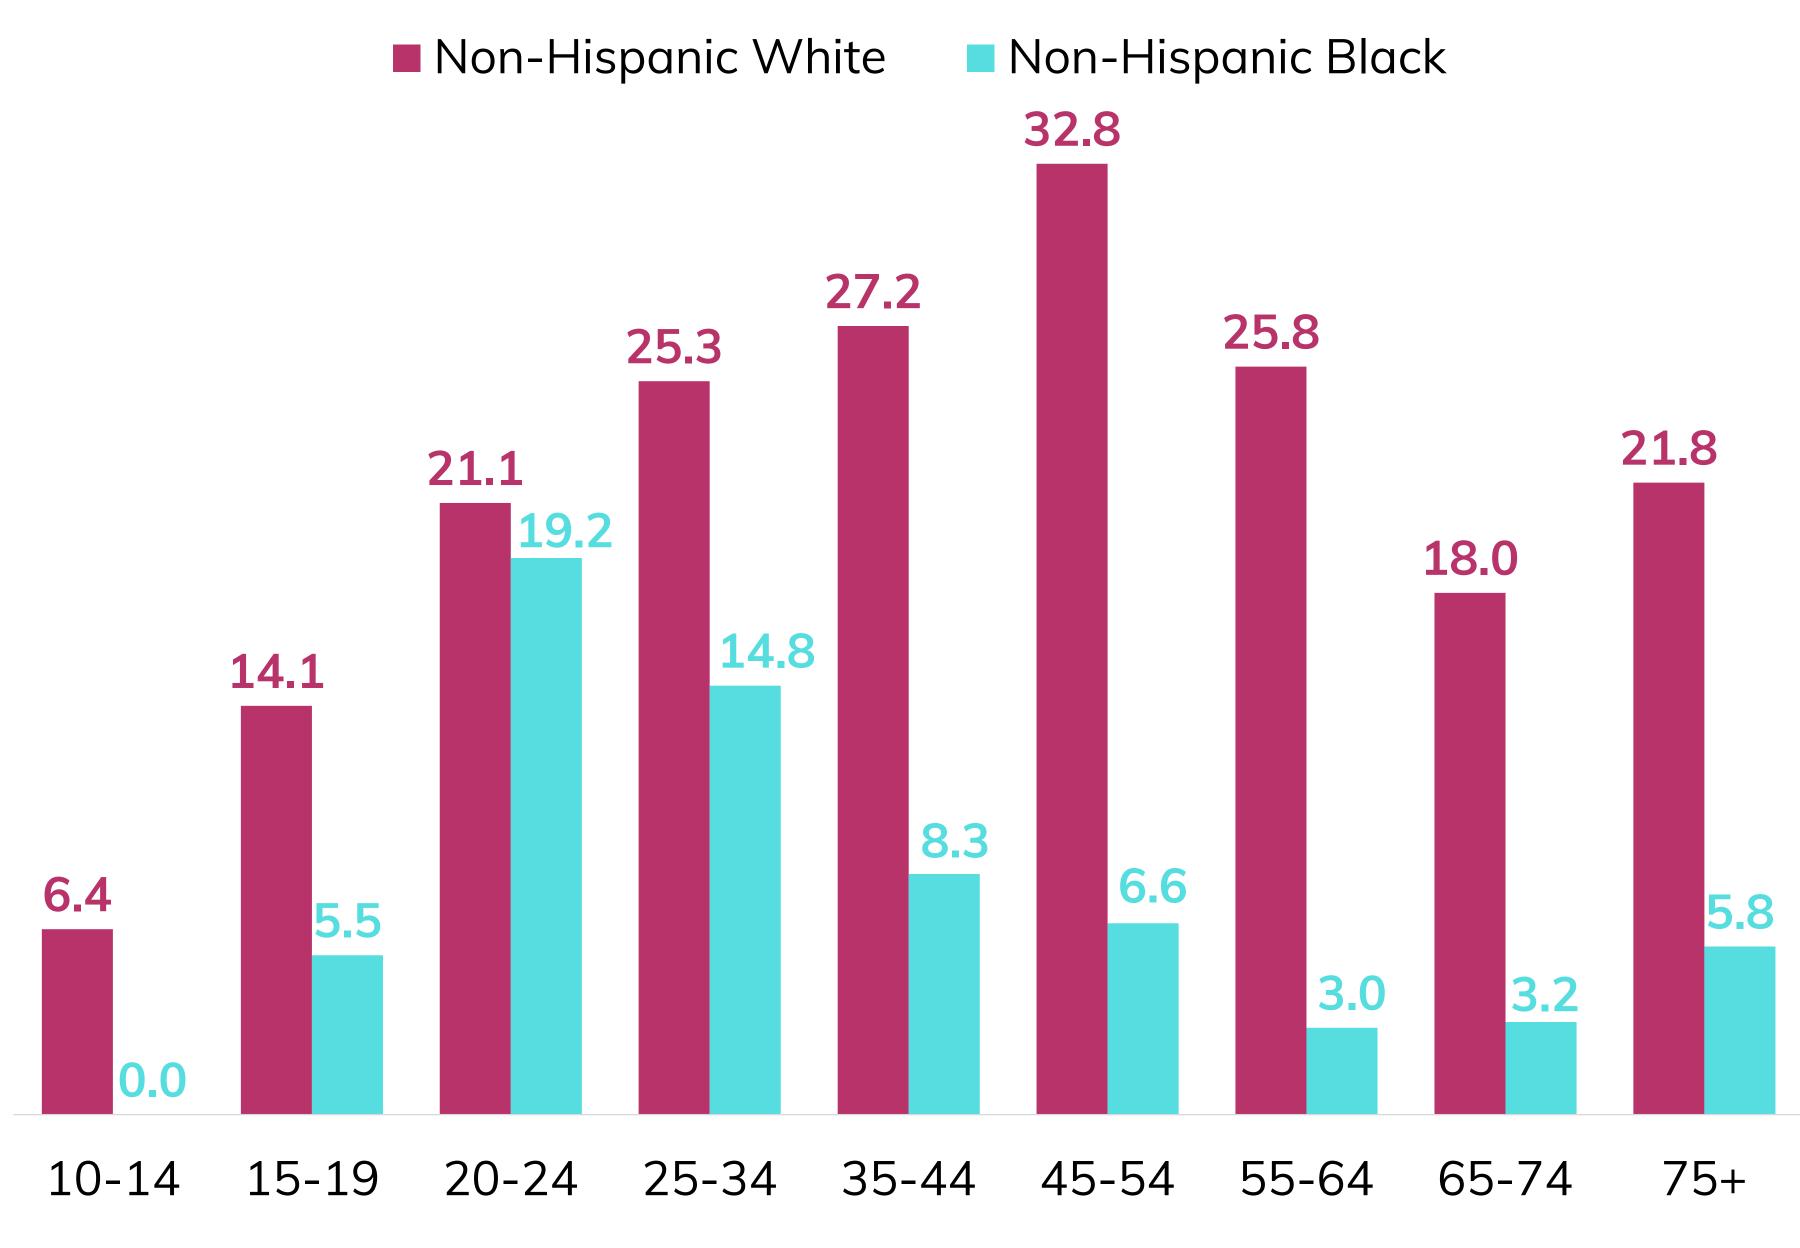

#### Suicide in the Pee Dee Region, by Race/Ethnicity & Age Group Rate per 100,000 population

Source: SC VDRS, 2017-2021. Note: Population for year 2021 based on single-race estimates and for years prior based on bridge-race estimates.