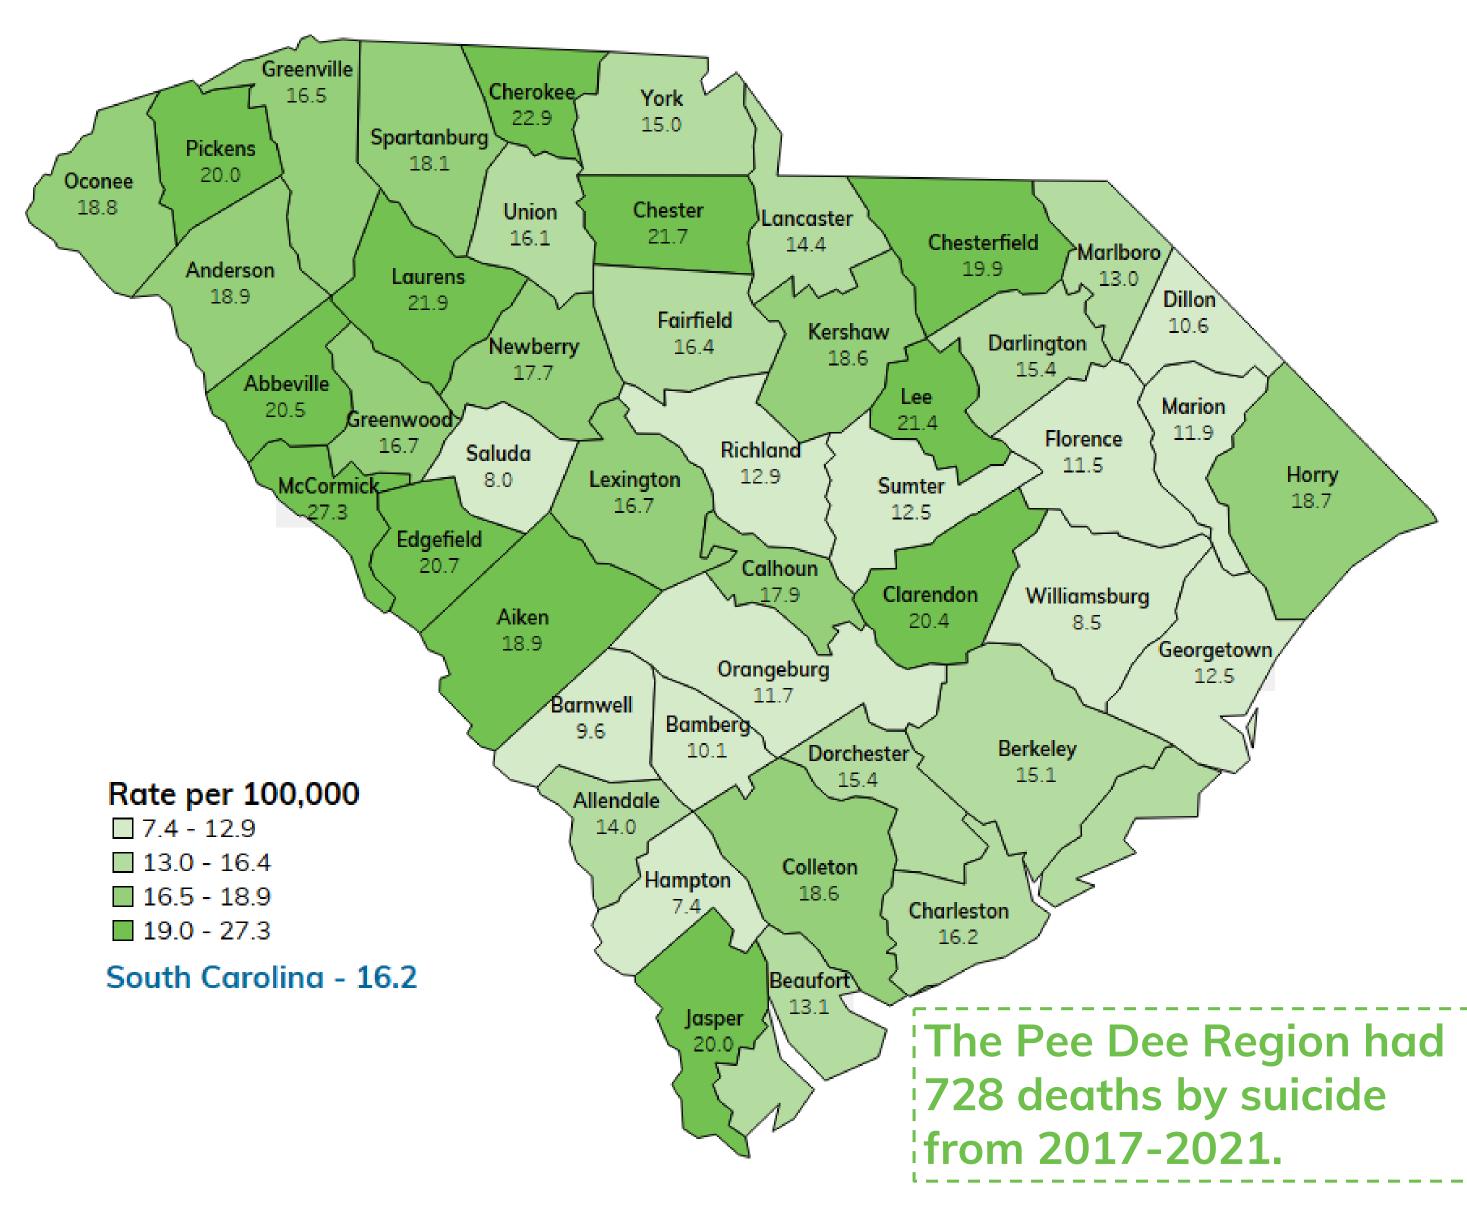

### Suicide in the Pee Dee Region, by Race/Ethnicity & Sex Rate per 100,000 population

Source: SC VDRS, 2017-2021. Note: Population for year 2021 based on single-race estimates and for years prior based on bridge-race estimates.